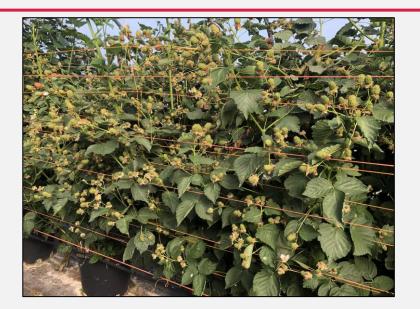

## Von

| Blackberry type: | Floricane |
|------------------|-----------|
|------------------|-----------|

Released: 2019

**Key attributes:** Von is a mid to late season fruiting floricane blackberry, making it excellent in combination with early types to give a long harvest season. The canes are thornless and upright growing, resulting in lower labour costs.

**Chilling Required:** 400-800h < 7.2C. Cold storage compatible.

- Flowering: October to November
- Harvest: Mid January to end February. 50 % by 1<sup>st</sup> week of February.

Plant Vigour: Very vigorous & upright growing.

Berry size: Medium size, averaging approximately 6,6g

- Fruit shape: Round
- **Colour:** Dark black with a shiny nature

Flavour:Fruit sweetness observed average 9,8% Brix.Well balanced with low acidity.